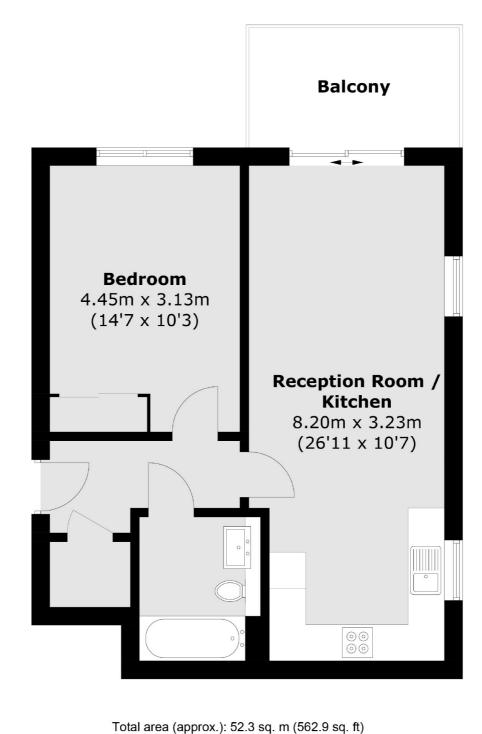

### Samuelson Place, Isleworth, TW7

Balcony: 6.8 sq. m (73.1 sq. ft)

Isleworth 568 London Road Isleworth TW7 4EP Sales 020 8560 1177 Energy Rating: B. We aim to make our particulars both accurate and reliable. However they are not guaranteed; nor do they form part of an offer or contract. If you require clarification on any points then please contact us, especially if you're traveling some distance to view. Please note that appliances and heating systems have not been tested and therefore no warranties can be given as to their good working order.