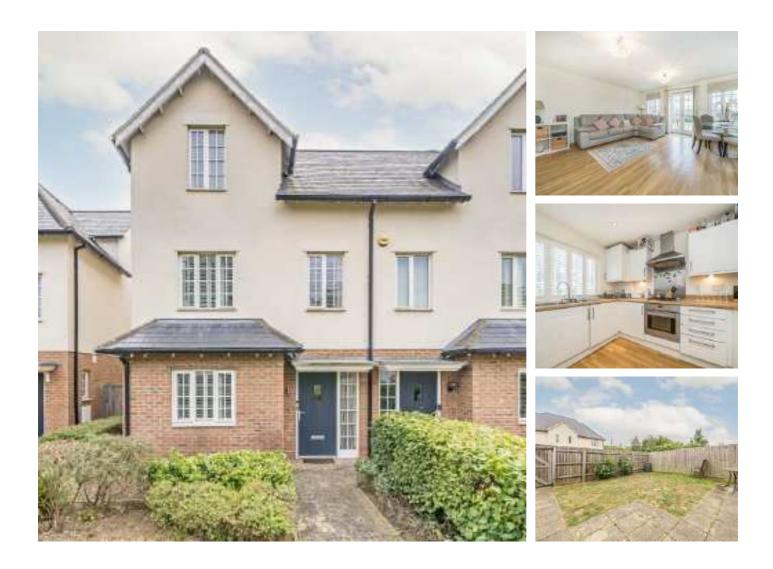

## County Gardens, TW7 £775,000

Offered to the market with no onward chain, we are delighted to bring to the market this superbly spacious and beautifully presented three double bedroom family home arranged over three floors. Offering more than 1,390 square feet of generous living space, this exceptional house has a large reception room leading onto the garden, separate kitchen, two bathrooms (one en-suite) and downstairs WC/Cloakroom. Further benefits include front and rear gardens and off street parking for multiple cars.

County Gardens is an exclusive development ideally located in between Isleworth and Whitton on a sought after road. There are a number of excellent local schools, amenities and transport links nearby.

### Features

Freehold House Three Double Bedrooms Two Bathrooms Generous Front & Rear Garden Off-Street Parking No Onward Chain