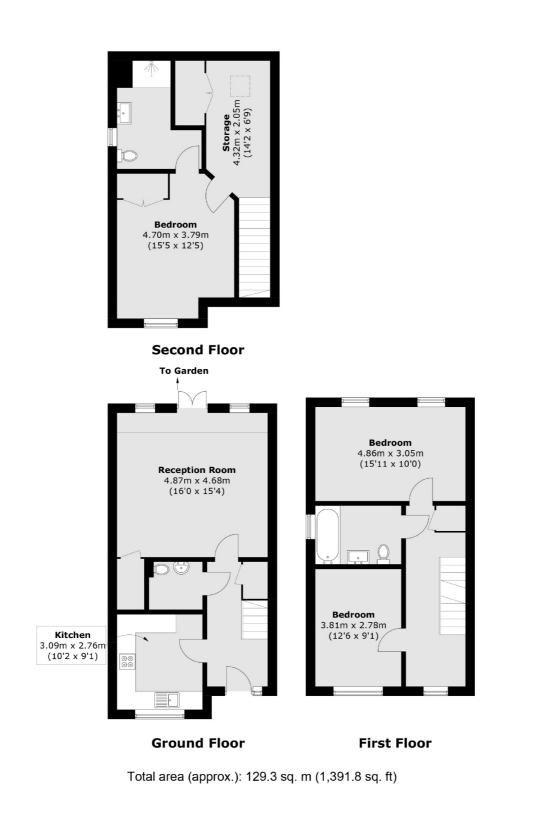

## County Gardens, TW7 £775,000

Offered to the market with no onward chain, we are delighted to bring to the market this superbly spacious and beautifully presented three double bedroom family home arranged over three floors. Offering more than 1,390 square feet of generous living space, this exceptional house has a large reception room leading onto the garden, separate kitchen, two bathrooms (one en-suite) and downstairs WC/Cloakroom. Further benefits include front and rear gardens and off street parking for multiple cars.

### Features

Freehold House Three Double Bedrooms Two Bathrooms Generous Front & Rear Garden Off-Street Parking No Onward Chain