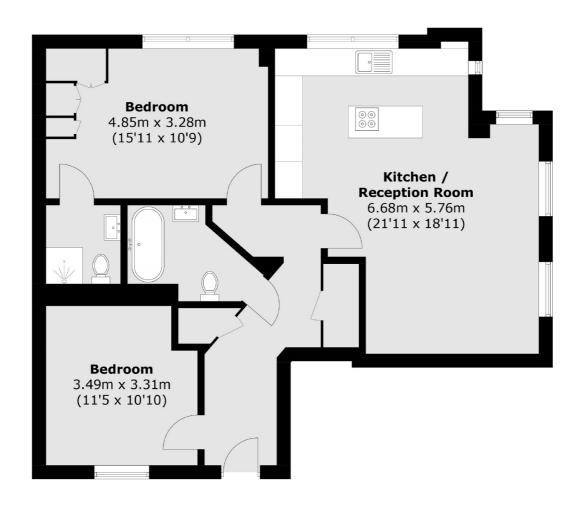

## Pulteney Close, TW7 £475,000

\*\*\*Offers in excess of \*\*\* We are delighted to bring to the market this stunning two bedroom, two bathroom ground floor apartment. The current owner has left no expense spared and has completely renovated the property throughout, with a new kitchen and bathrooms installed to an exceptional high quality finish. The apartment further delights with impressively high ceilings throughout. Further benefits include allocated parking and a long lease of approximately 978 years remaining.

## Pulteney Close, Isleworth, TW7

Total area (approx.): 81.6 sq. m (878.3 sq. ft)

Isleworth

Isleworth

TW74EP

Sales

568 London Road

020 8560 1177