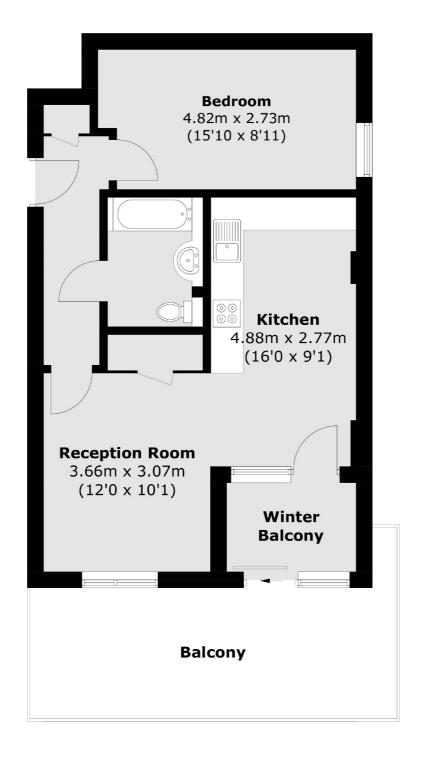

## Staines Road, Hounslow, TW4

Total area (approx.): 54.6 sq. m (587.7 sq. ft) Balcony(approx.): 16.8 sq. m (180.8 sq. ft)

Isleworth

Isleworth

TW74EP

Sales

568 London Road

020 8560 1177