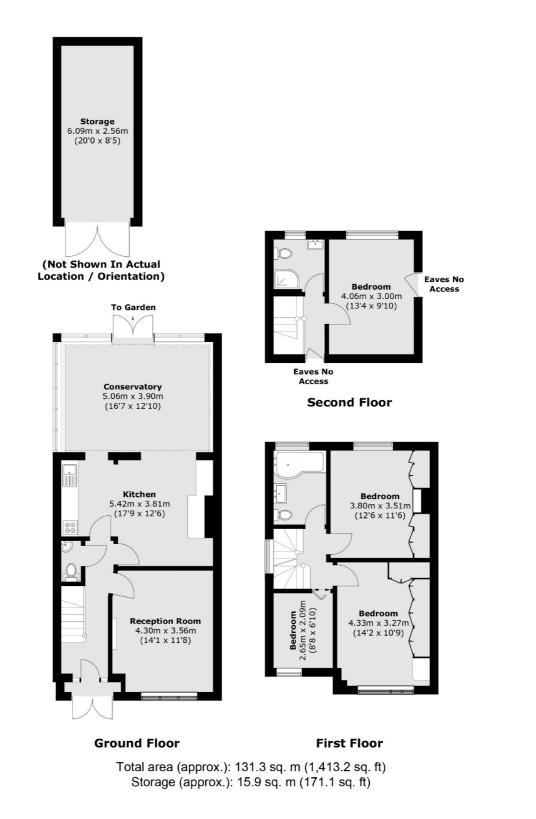

## Meadow Waye, TW5 £725,000

A charming four bedroom semi detached family home on a highly sought-after residential road . Benefits include two reception rooms, two bathrooms, a large rear private garden and off street parking.

### Features

Semi Detached Four Bedrooms Two Bathrooms Off Street Parking Large Rear Garden