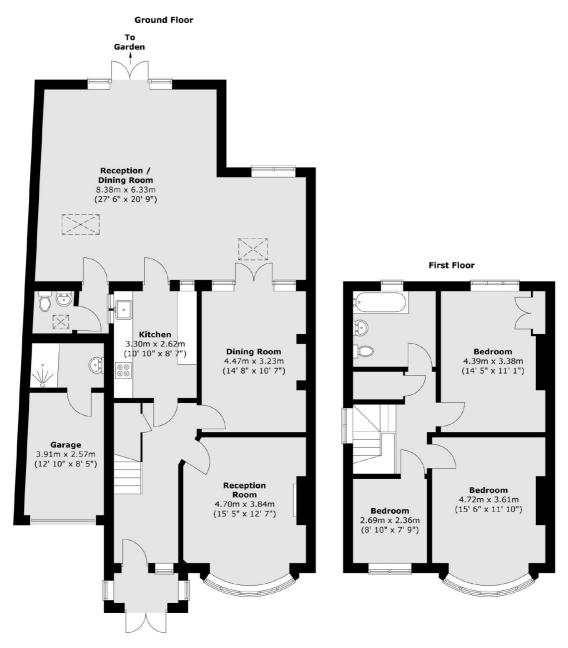

# **Wood Lane, TW7** £875,000

Offered to the market with no onward chain, we are delighted to bring to the market this substantial semi-detached family house on a sought after road in Isleworth. Offering more than 1,740 square feet (plus garage) of substantial living space, this wonderful home comprises of three bedrooms, two bathrooms, two/three reception rooms, dining room and garage. Further benefits include period features, high ceilings, a substantial rear garden and garage with driveway for multiple cars. There is further scope to extend into the loft and side of the house (STPP)

### Wood Lane, Isleworth, TW7

Total area (approx.) : 162.2 sq. m (1746 sq. ft) Total garage area (approx.) : 13.3 sq. m (143 sq. ft)

Isleworth

Isleworth

TW74EP

Sales

568 London Road

020 8560 1177