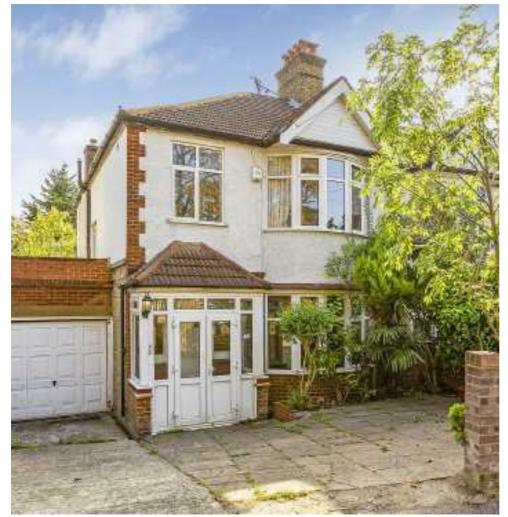

# **Wood Lane, TW7** £875,000

Offered to the market with no onward chain, we are delighted to bring to the market this substantial semi-detached family house on a sought after road in Isleworth. Offering more than 1,740 square feet (plus garage) of substantial living space, this wonderful home comprises of three bedrooms, two bathrooms, two/three reception rooms, dining room and garage. Further benefits include period features, high ceilings, a substantial rear garden and garage with driveway for multiple cars. There is further scope to extend into the loft and side of the house (STPP)

Wood Lane is a popular and sought after residential road in the heart of Isleworth and is superbly located with many highly regarded schools, amenities and parks, such as Osterley Park close by. Isleworth train station has direct trains to London Waterloo and Osterley Tube Station (Piccadilly Line) is a short walk away. There are also multiple bus routes into St Margarets, Richmond, Chiswick and Ealing. The A4, M4 and M25 are easily accessible with routes into London and Heathrow.