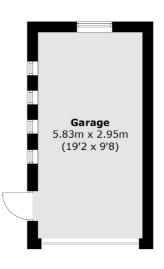

020 8560 1177

First Floor

Total area (approx.): 87.9 sq. m (946.1 sq. ft)
Garage / Outbuilding area (approx.): 48.4 sq. m (520.8 sq. ft)