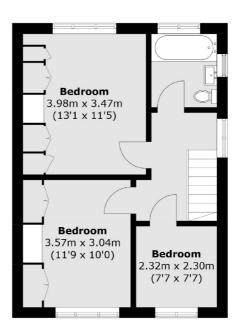

020 8560 1177

First Floor

Total area (approx.): 87.9 sq. m (946.1 sq. ft)
Garage / Outbuilding area (approx.): 48.4 sq. m (520.8 sq. ft)