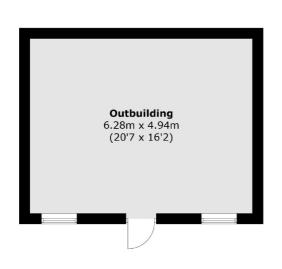

020 8560 1177

First Floor

Total area (approx.): 87.9 sq. m (946.1 sq. ft)
Garage / Outbuilding area (approx.): 48.4 sq. m (520.8 sq. ft)