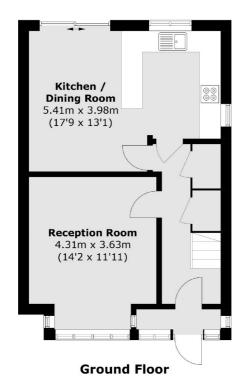

020 8560 1177

First Floor

Total area (approx.): 87.9 sq. m (946.1 sq. ft)
Garage / Outbuilding area (approx.): 48.4 sq. m (520.8 sq. ft)