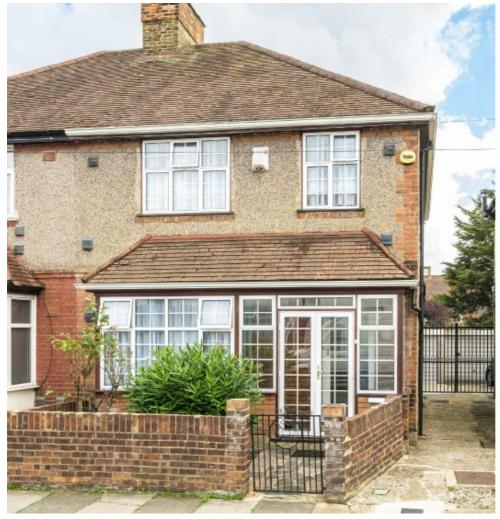

## Denbigh Road, TW3

£629,950

A superb opportunity to acquire a three bedroom semidetached freehold property situated on a sought after residential road. Further benefits include a light and bright reception room, a delightful kitchen/dining area, large south-east facing garden, garage with off-street parking and large outbuilding.

## **Features**

Semi-Detached House Three Bedrooms Garage & Driveway South-East Facing Garden Scope to Extend (STPP) Immaculate Condition

Isleworth 020 8560 1177 dexters.co.uk