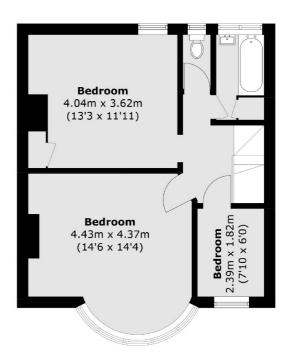

ing to the market this unique opportunity to acquire this three bedroom freehold house with exceptionally large garden. This house offers significant scope to extend (with planning approval granted), update and modernise, creating the perfect family home or development opportunity

Elmer Gardens is a popular residential road located within walking distance from Isleworth mainline station.

Hounslow town centre is conveniently located with a vast array of shops, bars and restaurants. Richmond and Twickenham are also within easy access, as are road links into and out of central London.

## **Features**

Linked-Terrace House Scope to Extend and Modernise Three Bedrooms Exceptionally Large Garden Popular Road No Chain

Isleworth 020 8560 1177 dexters.co.uk

## Elmer Gardens, Isleworth, TW7





**Ground Floor** 

Isleworth

Isleworth

TW74EP

Sales

568 London Road

020 8560 1177

**First Floor** 

Total area (approx.): 88.9 sq. m (956.9 sq. ft)