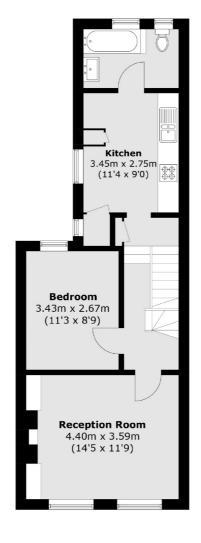

## Castle Road, TW7 £329,000

Offered to the market with no onward chain, we are delighted to bring to the market this split level period property conversion on a popular road in Isleworth. Spanning almost 700 square feet of generous living space, this delightful property comprises of two double bedrooms, reception room and separate kitchen. Further benefits include a long lease, low running costs and front garden. A fantastic purchase for first time buyers or investors looking for a great rental income

#### **Features**

Split Level Period Conversion Two Double Bedrooms Separate Kitchen Front Garden Sought After Location Long Lease No Chain

Isleworth 020 8560 1177 dexters.co.uk

### Castle Road, Isleworth, TW7

**Ground Floor** 

**First Floor** 

Isleworth

Isleworth

TW74EP

Sales

568 London Road

020 8560 1177

**Second Floor** 

Total area (approx.): 64.9 sq. m (698.5 sq. ft) (Excluding Eaves)