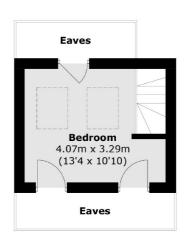

## Castle Road, TW7 £329,000

Offered to the market with no onward chain, we are delighted to bring to the market this split level period property conversion on a popular road in Isleworth. Spanning almost 700 square feet of generous living space, this delightful property comprises of two double bedrooms, reception room and separate kitchen. Further benefits include a long lease, low running costs and front garden. A fantastic purchase for first time buyers or investors looking for a great rental income

#### **Features**

Split Level Period Conversion Two Double Bedrooms Separate Kitchen Front Garden Sought After Location Long Lease No Chain

Isleworth 020 8560 1177 dexters.co.uk

### Castle Road, Isleworth, TW7

**Ground Floor** 

**First Floor** 

Isleworth

Isleworth

TW74EP

Sales

568 London Road

020 8560 1177

**Second Floor** 

Total area (approx.): 64.9 sq. m (698.5 sq. ft) (Excluding Eaves)