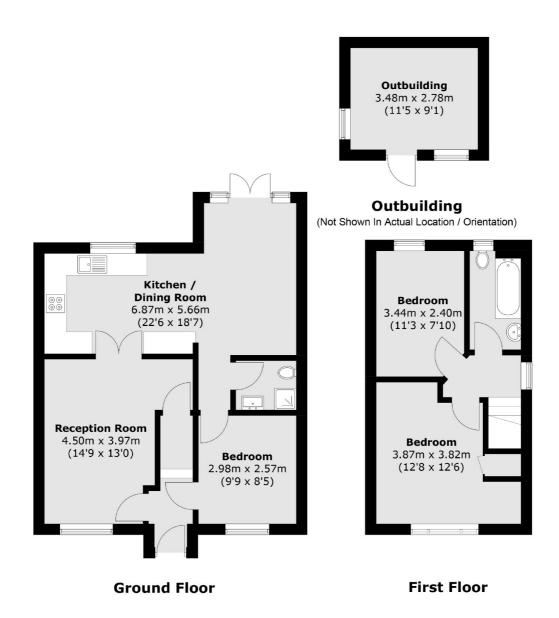

## Palmerston Road, Hounslow, TW3

Total area (approx.): 84.6 sq. m (910.6 sq. ft) Outbuilding (approx.): 9.8 sq. m (105.5 sq. ft)

Isleworth

Isleworth

TW74EP

Sales

568 London Road

020 8560 1177