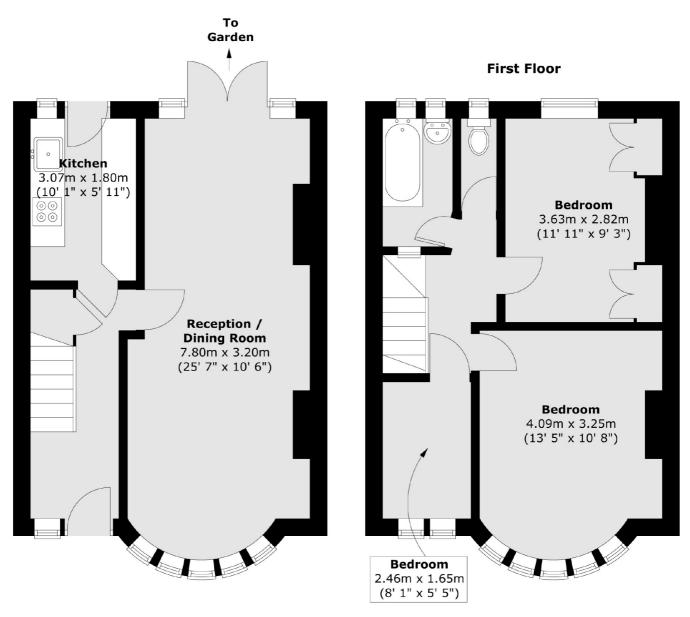

### Mogden Lane, Isleworth, TW7

**Ground Floor** 

Total area (approx.) : 74.4 sq. m (801 sq. ft)

Isleworth 568 London Road Isleworth TW7 4EP Sales 020 8560 1177 Energy Rating: . We aim to make our particulars both accurate and reliable. However they are not guaranteed; nor do they form part of an offer or contract. If you require clarification on any points then please contact us, especially if you're traveling some distance to view. Please note that appliances and heating systems have not been tested and therefore no warranties can be given as to their good working order.