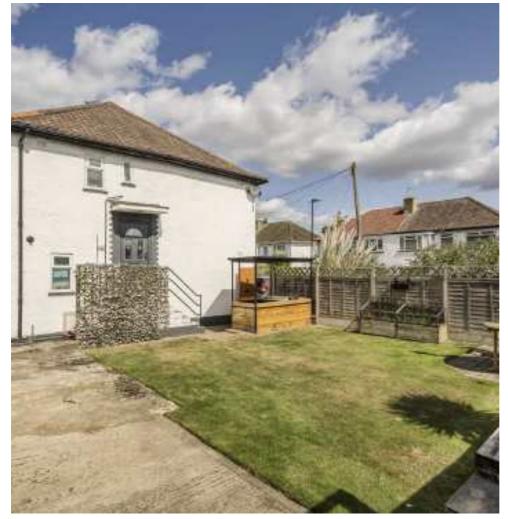

## Redesdale Gardens, TW7 £435,000

An immaculately presented, first floor maisonette, which has been tastefully modernised to a high standard by the current owners, set within the popular Duke Of Northumberland Estate. The property offers two double bedrooms, a spacious living room, a modern fitted kitchen with integrated appliances and a family bathroom. Further benefits include off street parking, loft space, a large private rear garden, double glazing and gas central heating.

## **Features**

First Floor Maisonette
Two Double Bedrooms
Share of Freehold / Long Lease
Large Private Garden
Off Street Parking / Driveway
Immaculate Condition

Isleworth 020 8560 1177 dexters.co.uk