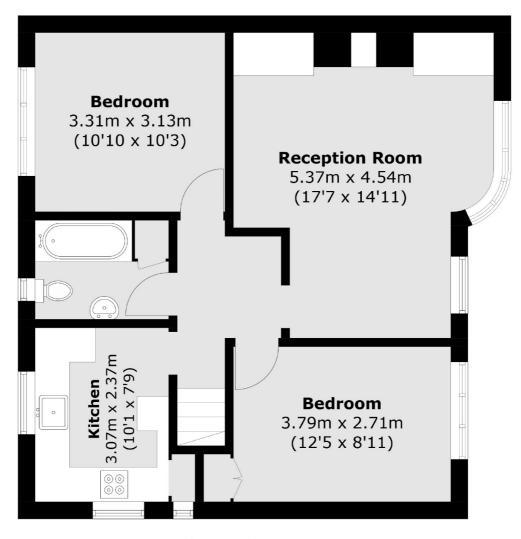

## Redesdale Gardens, TW7 £435,000

An immaculately presented, first floor maisonette, which has been tastefully modernised to a high standard by the current owners, set within the popular Duke Of Northumberland Estate. The property offers two double bedrooms, a spacious living room, a modern fitted kitchen with integrated appliances and a family bathroom. Further benefits include off street parking, loft space, a large private rear garden, double glazing and gas central heating.

## Redesdale Gardens, Isleworth, TW7

**First Floor** 

Total area (approx.): 62.5 sq. m (672.7 sq. ft)

020 8560 1177