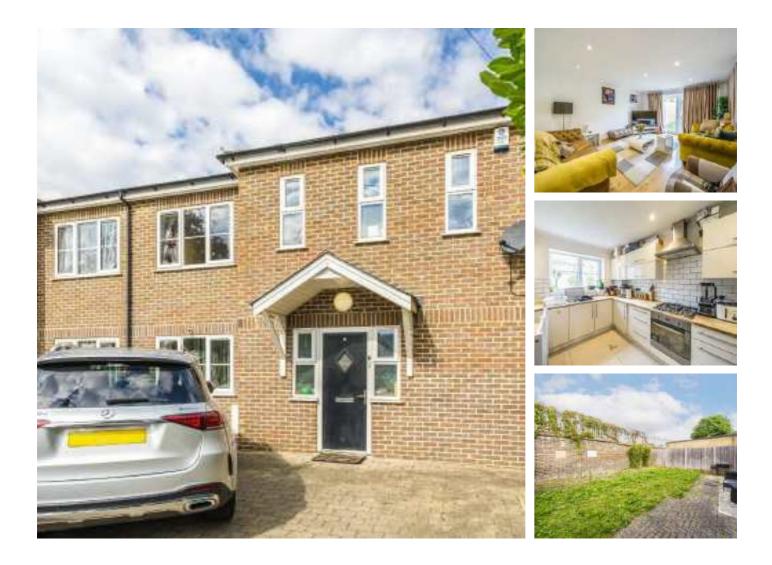

## Martindale Road, TW4 £675,000

A superb three double bedroom semi detached family home offered to the market with no onward chain. Benefits include two bathrooms, a private rear garden, potential to extend (STPP), and off street parking for multiple cars.

Ideally located close to both excellent primary and secondary schools. Fantastic transport links include Hounslow West Underground and Hounslow Rail station close by as well as easy access to the A4/M4 to London and Heathrow. Hounslow High Street is also nearby which hosts a variety of shops, restaurants and cinema.

## Features

Three Double Bedrooms Two Reception Rooms Two Bathrooms Off Street Parking Potential To Extend (STPP) No Onward Chain