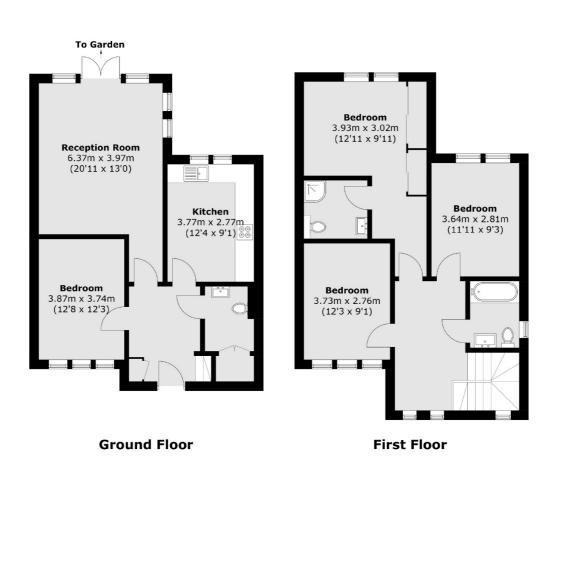

## Martindale Road, Hounslow, TW4

Total area (approx.): 116.8 sq. m (1,257.2 sq. ft)

Isleworth 568 London Road Isleworth TW7 4EP Sales 020 8560 1177 Energy Rating: . We aim to make our particulars both accurate and reliable. However they are not guaranteed; nor do they form part of an offer or contract. If you require clarification on any points then please contact us, especially if you're traveling some distance to view. Please note that appliances and heating systems have not been tested and therefore no warranties can be given as to their good working order.