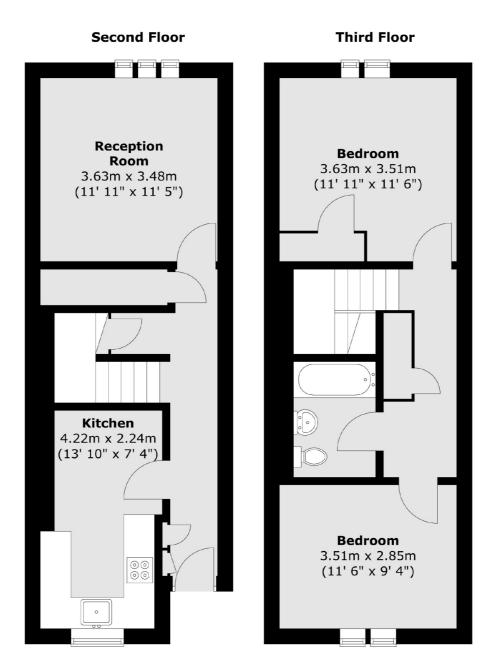

## Estridge Close, TW3 £275,000

We are delighted to bring to the market this delightful two bedroom split level apartment. Spanning more than 800 square feet, this property further benefits from a separate kitchen and includes ample parking

## **Features**

Split Level
Parking
Over 800 Square Feet
Two Double Bedrooms
Excellent Location
Lease 72 Years

Isleworth 020 8560 1177 dexters.co.uk

## Estridge Close, Hounslow, TW3

Total area (approx.): 75.3 sq. m (810 sq. ft)

Isleworth

Isleworth

TW74EP

Sales

568 London Road

020 8560 1177