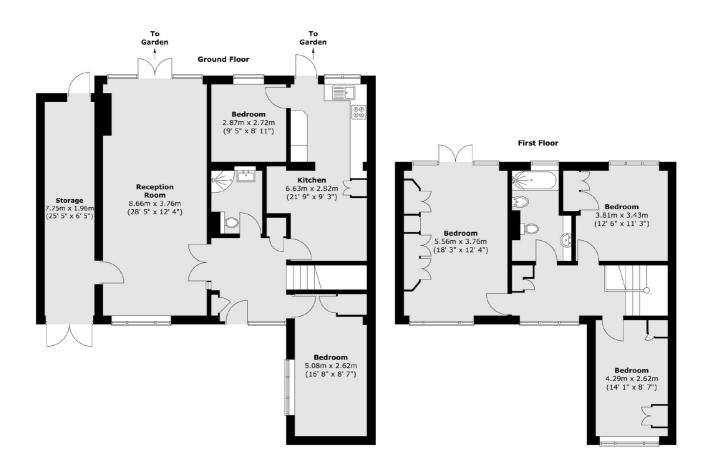

## Wheatlands, TW5

£729,950

A beautifully presented detached family home located in a popular cul-de-sac. Offering more than 1,860 square feet of generous living space, the ground floor of this stunning house consists of a larger than average reception room, a spacious kitchen/diner, large storage room, shower room and two bedrooms/offices. On the first floor, there are three double bedrooms and a family bathroom. Further benefits include a private garden and off street parking for multiple cars. There is further scope to extend (STPP)

## Wheatlands, Hounslow, TW5

Total area (approx.): 173.3 sq. m (1866 sq. ft)

Isleworth

Isleworth

TW74EP

Sales

568 London Road

020 8560 1177