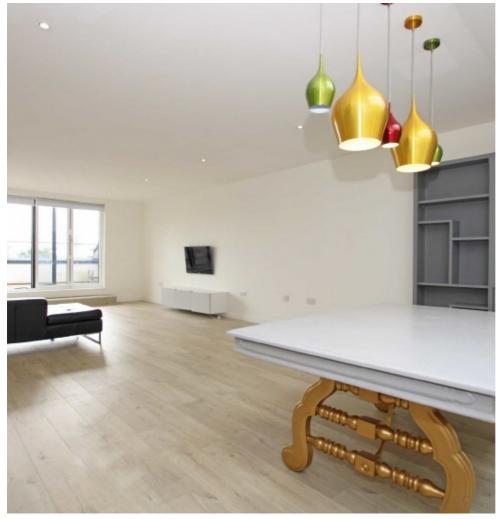

## Sidmouth Avenue, TW7

£2,495 Per calendar month

A large three double bedroom luxurious penthouse apartment with three bathrooms, private terrace, open plan kitchen with a bright and spacious reception room. Ideal for a small family or professional sharers. Energy Rating: D.

## **Features**

Luxurious Penthouse Three Double Bedrooms Three Bathrooms Open Plan Kitchen Private Terrace Allocated Parking Space

Isleworth O2O 8560 1717 dexters.co.uk