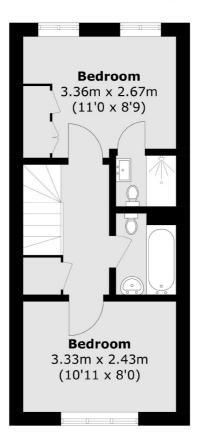

### (Not Shown In Actual Location / Orientation)

### **First Floor**

Total area (approx.): 56.2 sq. m (605.0 sq. ft) Outbuilding area (approx.): 7.6 sq. m (81.8 sq. ft)