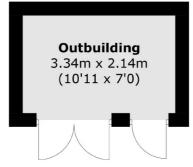

### (Not Shown In Actual Location / Orientation)

### **First Floor**

Total area (approx.): 56.2 sq. m (605.0 sq. ft) Outbuilding area (approx.): 7.6 sq. m (81.8 sq. ft)