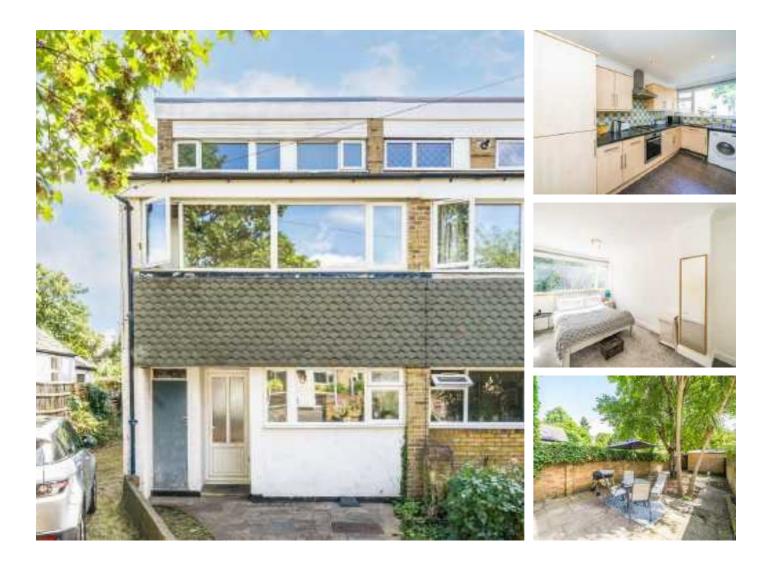

## Whitton Road, TW3 £549,950

We are delighted to bring to the market this three bedroom end-of-terrace family home. The property benefits from a large private rear garden, generous front garden and off street parking. There is further scope to extend (STPP).

Superbly positioned between Whitton and Hounslow Mainline station, parks and schools. Whitton and Hounslow high street are within a short walking distance from a vast array of shops and restaurants.

### Features

Three Bedroom House Large Front & Rear Garden Separate Kitchen Scope to Extend (STPP) Off-Street Parking Whitton Boarders