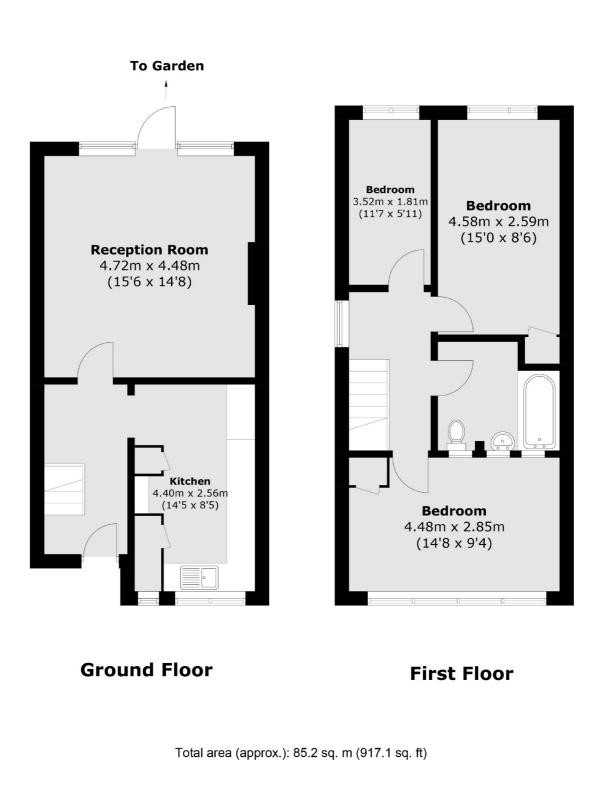

## Whitton Road, TW3 £549,950

We are delighted to bring to the market this three bedroom end-of-terrace family home. The property benefits from a large private rear garden, generous front garden and off street parking. There is further scope to extend (STPP).

### Features

Three Bedroom House Large Front & Rear Garden Separate Kitchen Scope to Extend (STPP) Off-Street Parking Whitton Boarders