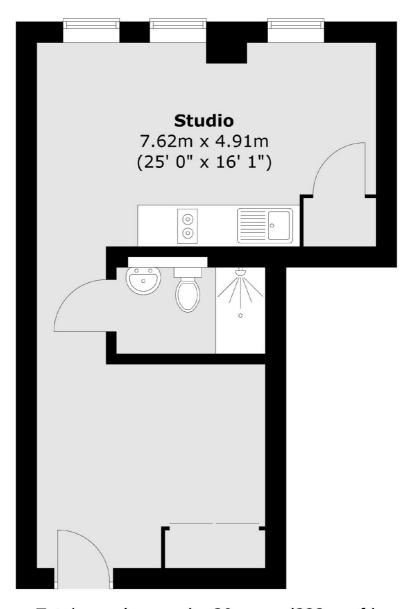

#### **First Floor**

Total area (approx.): 30 sq. m (323 sq. ft)

Isleworth

Isleworth

TW74EP

Sales

568 London Road

020 8560 1177