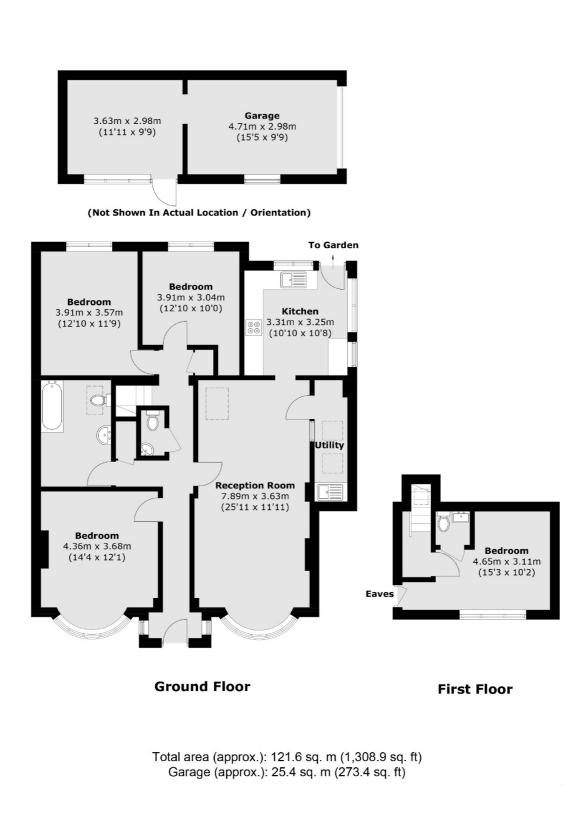

## The Vale, TW5 £2,700 Per calendar month

Newly decorated home with three double bedrooms, bright study room, double reception room, modern kitchen, bathroom plus two WC, driveway for two cars, and large private garden. Ideal family rental

#### Features

Newly Decorated Three Double Bedrooms Bright Study Room Double Reception Room Driveway Large Rear Garage Large Private Garden