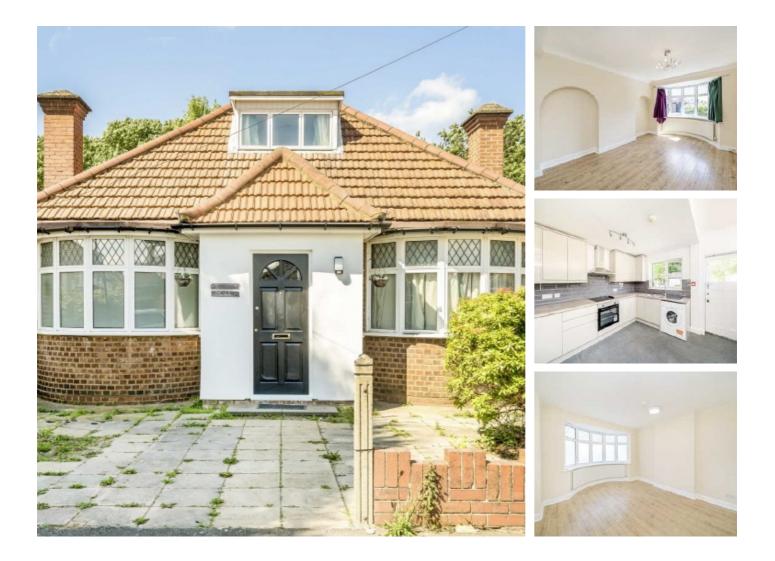

## The Vale, TW5 £2,700 Per calendar month

Newly decorated home with three double bedrooms, bright study room, double reception room, modern kitchen, bathroom plus two WC, driveway for two cars, and large private garden. Ideal family rental

#### Features

Newly Decorated Three Double Bedrooms Bright Study Room Double Reception Room Driveway Large Rear Garage Large Private Garden