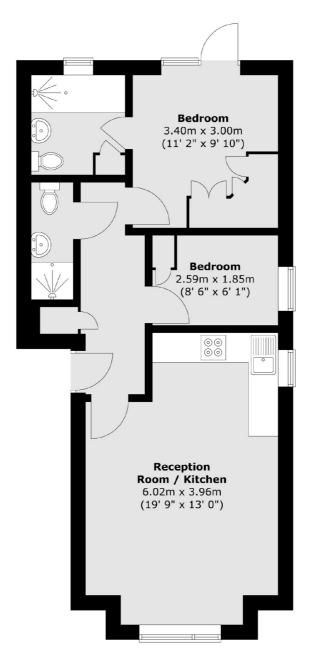

### Hanworth Road, Hounslow, TW4

Total area (approx.) : 50.5 sq. m (543 sq. ft)

Isleworth 568 London Road Isleworth TW7 4EP Sales 020 8560 1177 Energy Rating: . We aim to make our particulars both accurate and reliable. However they are not guaranteed; nor do they form part of an offer or contract. If you require clarification on any points then please contact us, especially if you're traveling some distance to view. Please note that appliances and heating systems have not been tested and therefore no warranties can be given as to their good working order.