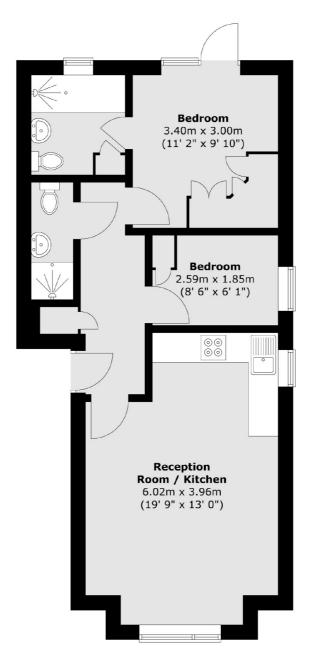

## Hanworth Road, Hounslow, TW4

Total area (approx.) : 50.5 sq. m (543 sq. ft)

Isleworth 568 London Road Isleworth TW7 4EP Sales 020 8560 1177 Energy Rating: . We aim to make our particulars both accurate and reliable. However they are not guaranteed; nor do they form part of an offer or contract. If you require clarification on any points then please contact us, especially if you're traveling some distance to view. Please note that appliances and heating systems have not been tested and therefore no warranties can be given as to their good working order.