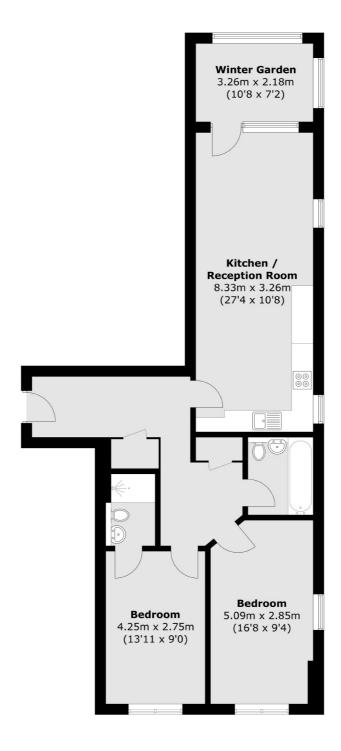

## Staines Road, Hounslow, TW4

Total area (approx.): 86.3 sq. m (928.9 sq. ft) (Including Winter Garden)

Isleworth

Isleworth

TW74EP

Sales

568 London Road

020 8560 1177