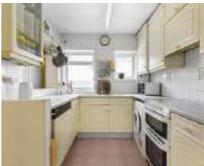

# **Ground Floor** To Garden **Dining Room** 3.58m x 3.07m (11' 9" x 10' 1") 2.95m x 2.72m (9' 8" x 8' 11") Kitchen 2.62m x 2.31m (8' 7" x 7' 7") Reception Room 6.15m × 3.94m (20' 2" × 12' 11") Bedroom 3.02m x 2.34m (9' 11" x 7' 8") **Bedroom** 6.27m x 2.36m (20' 7" x 7' 9") **Bedroom** 3.79m x 3.33m (12' 5" x 10' 11")