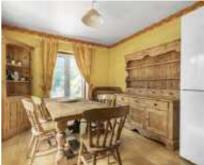

# **Ground Floor** To Garden **Dining Room** 3.58m x 3.07m (11' 9" x 10' 1") 2.95m x 2.72m (9' 8" x 8' 11") Kitchen 2.62m x 2.31m (8' 7" x 7' 7") Reception Room 6.15m × 3.94m (20' 2" × 12' 11") Bedroom 3.02m x 2.34m (9' 11" x 7' 8") **Bedroom** 6.27m x 2.36m (20' 7" x 7' 9") **Bedroom** 3.79m x 3.33m (12' 5" x 10' 11")