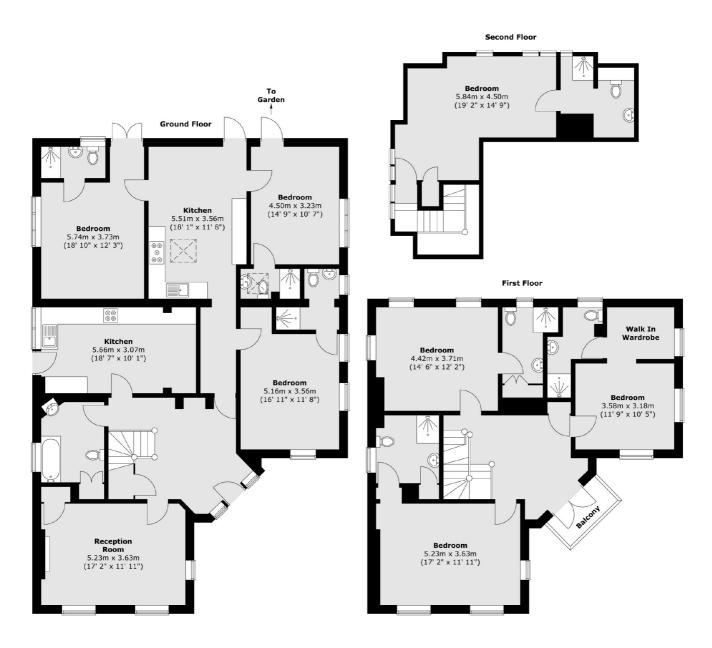

## Great West Road, Hounslow, TW5

Total area (approx.) : 278.5 sq. m (2998 sq. ft) Total balcony area (approx.) : 2.9 sq. m (31 sq. ft)

Isleworth

Isleworth

TW74EP

Sales

568 London Road

020 8560 1177