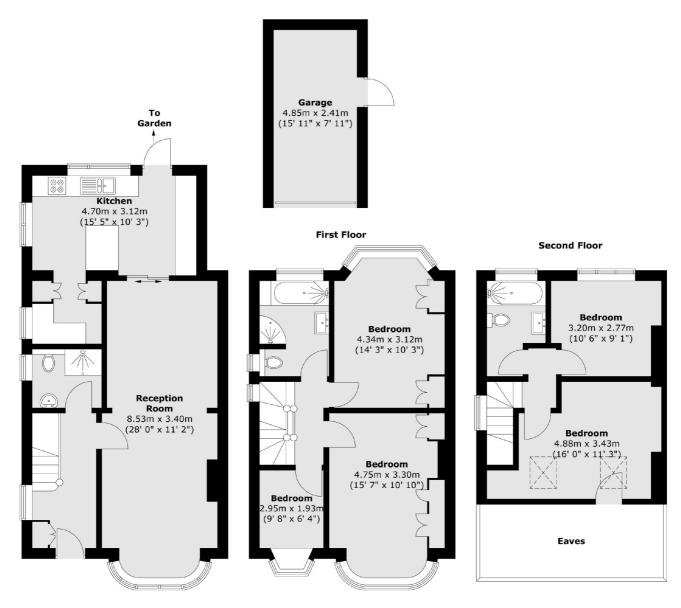

## Ellerdine Road, TW3 £689,950

We are delighted to bring to the market this beautifully presented five bedroom semi detached family home. Arranged over three floor and offering more than 1,450 square feet of spacious living, this house comprising of three bathrooms (one on each floor), double reception room, large kitchen, off street parking, garage and generous landscaped garden.

## Ellerdine Road, Hounslow, TW3

Total area (approx.) : 134.9 sq. m (1452 sq. ft) Total garage area (approx.) : 11.9 sq. m (128 sq. ft)

Isleworth

Isleworth

TW74EP

Sales

568 London Road

020 8560 1177