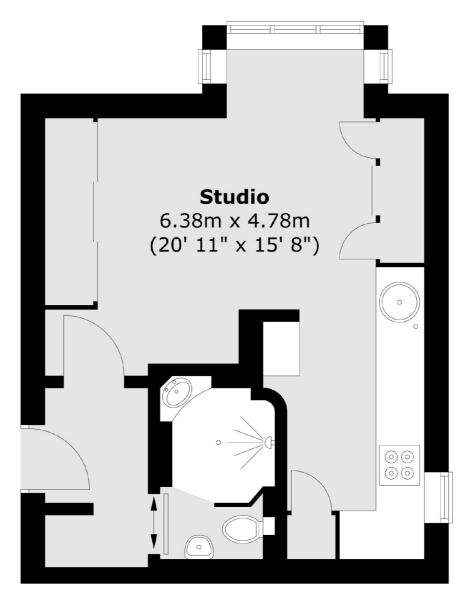

## Oak Lane, Isleworth, TW7

Total area (approx.): 28.3 sq. m (305 sq. ft)

Isleworth

Isleworth

TW74EP

Sales

568 London Road

020 8560 1177