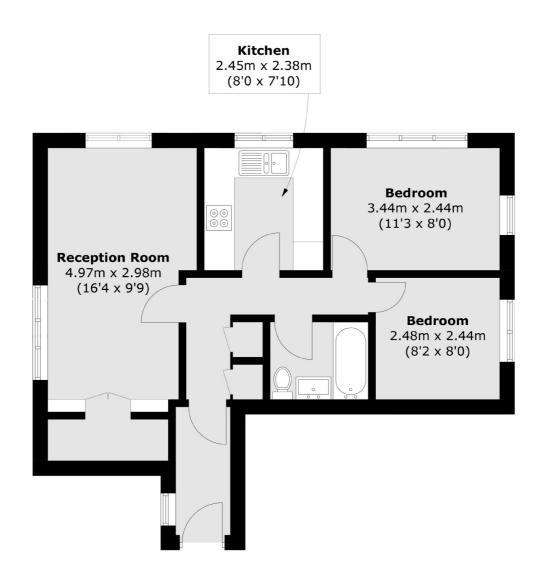

## Beaumont Place, TW7 £325,000

A charming two bedroom first floor apartment based on a highly sought after private development. The property benefits from allocated parking, ample loft storage and no onward chain.

## Beaumont Place, Isleworth, TW7

Total area (approx.): 51.8 sq. m (557.6 sq. ft)

Isleworth

Isleworth

TW74EP

Sales

568 London Road

020 8560 1177