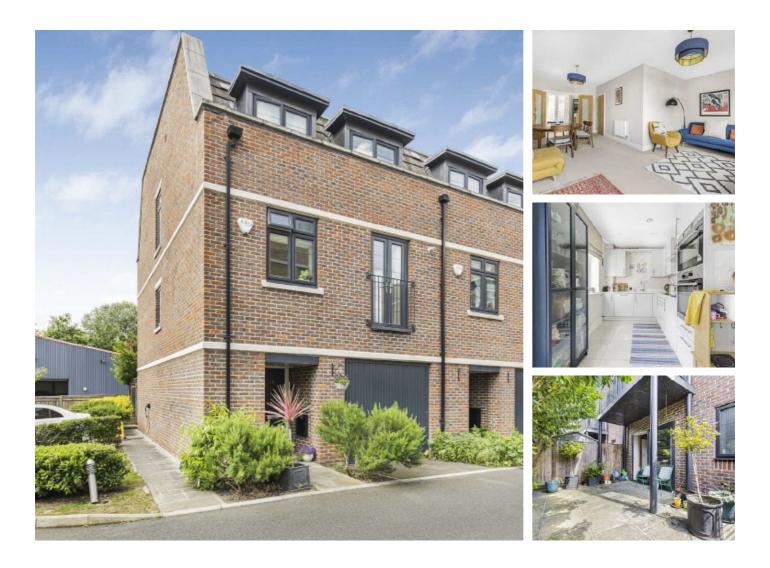

## Samuelson Place, TW7 £2,995 Per calendar month

An incredible three bedroom town house in a popular new build development. This property boasts an airy reception room, a separate kitchen, two en-suite bathrooms and a W/C. The home also includes a private garage with an electric charge point. Energy Rating: .

Superbly situated close to both Isleworth Mainline and Osterley tube stations with services to London and Heathrow Airport. Local shops, restaurants and parks are nearby as well as easy access to neighbouring areas of Richmond, Kew and Twickenham.

## Features

Modern Development Three Bedrooms Separate Kitchen Allocated Parking Private Balcony Patio Garden