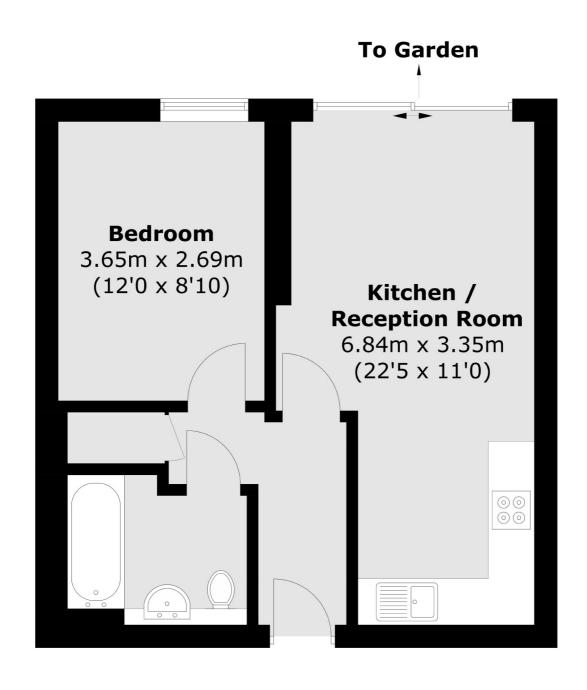

## St. Johns Road, Isleworth, TW7

Total area (approx.): 41.0 sq. m (441.3 sq. ft)

Isleworth

Isleworth

TW74EP

Sales

568 London Road

020 8560 1177