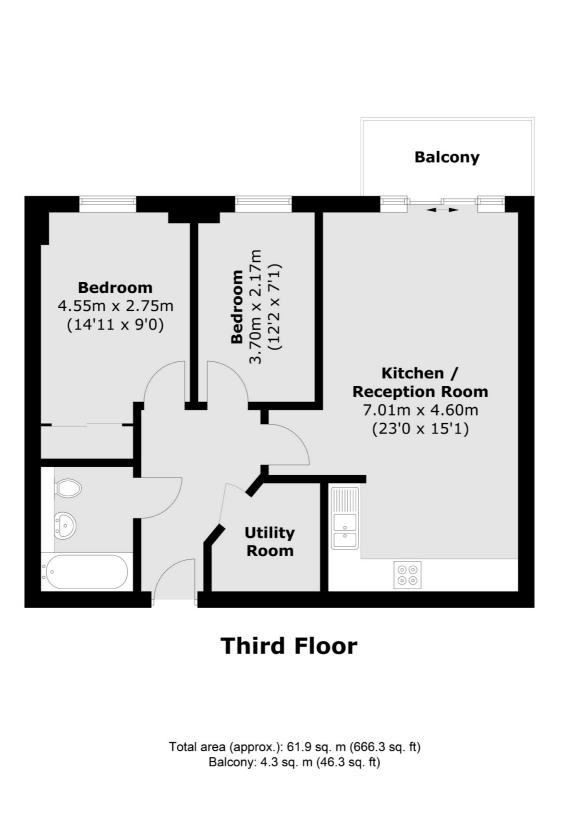

## **London Road, TW7** £365,000

A beautifully presented two double bedroom apartment situated in a desirable development based on London Road. Benefits include allocated parking, a private balcony, lift service and a communal roof terrace with stunning views of the London Skyline.

### Features

Two Double Bedrooms Beautifully Presented Allocated Parking Private Balcony Communal Lift Service Private Roof Terrace