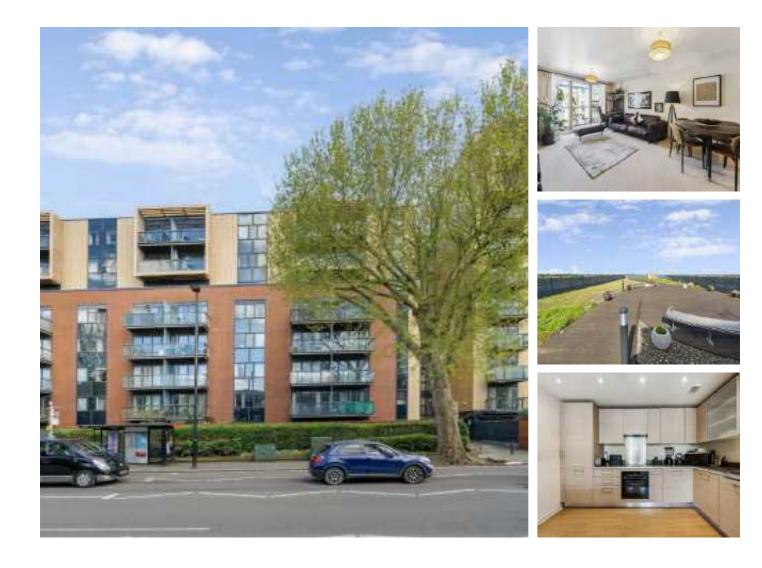

## **London Road, TW7** £365,000

A beautifully presented two double bedroom apartment situated in a desirable development based on London Road. Benefits include allocated parking, a private balcony, lift service and a communal roof terrace with stunning views of the London Skyline.

Ideally situated close to excellent transport links including both Isleworth station and Hounslow East (Piccadilly line) station, as well as bus links to neighbouring areas. The property is also a short walk to an array of shops and restaurants.

### Features

Two Double Bedrooms Beautifully Presented Allocated Parking Private Balcony Communal Lift Service Private Roof Terrace