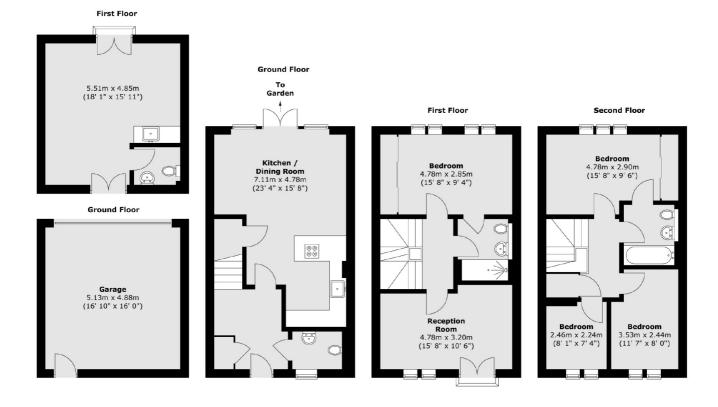

### Marbaix Gardens, Isleworth, TW7

Total area (approx.) : 122.7 sq. m (1321 sq. ft) Total outbuilding area (approx.) : 50.7 sq. m (546 sq. ft) Total balcony area (approx.) : 0.6 sq. m (6 sq. ft)

Isleworth 568 London Road Isleworth TW7 4EP Lettings 020 8560 1717 Energy Rating: . We aim to make our particulars both accurate and reliable. However they are not guaranteed; nor do they form part of an offer or contract. If you require clarification on any points then please contact us, especially if you're traveling some distance to view. Please note that appliances and heating systems have not been tested and therefore no warranties can be given as to their good working order.