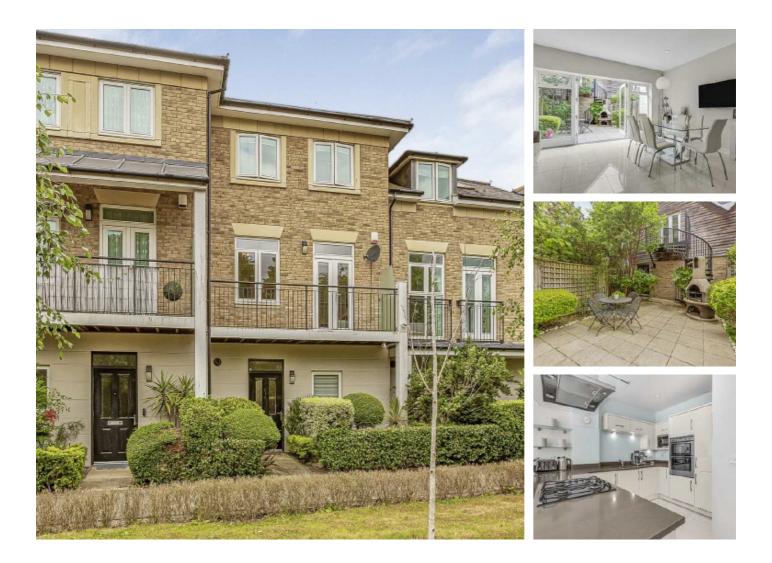

## Marbaix Gardens, TW7 £4,500 Per calendar month

An stunning four double bedroom house in this very well maintained gated built development with private garden offering outdoor pizza oven, double garage, additional studio space, bright reception room and open plan kitchen diner. Ideal for a family.

### Features

Four Bedrooms Studio Space Two Bathrooms Bright Reception with Balcony Large Kitchen Diner Double Garage