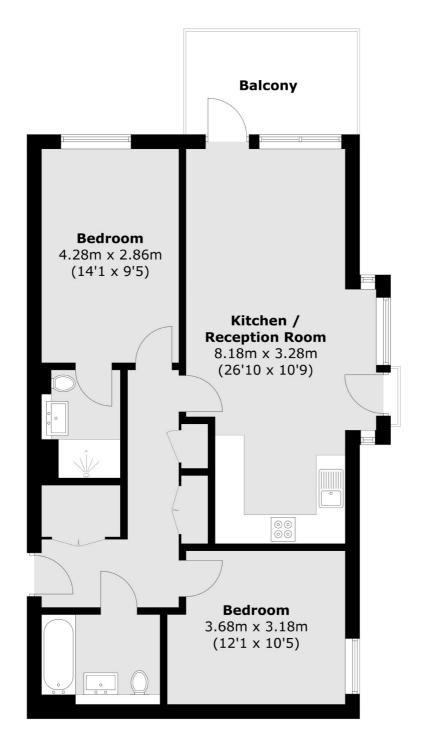

# Frazer Nash Close, Isleworth, TW7

Total area (approx.): 74.5 sq. m (801.9 sq. ft) Balcony: 7.6 sq. m (81.8 sq. ft)

Isleworth

Isleworth

TW7 4EP

Lettings

020 8560 1717

568 London Road