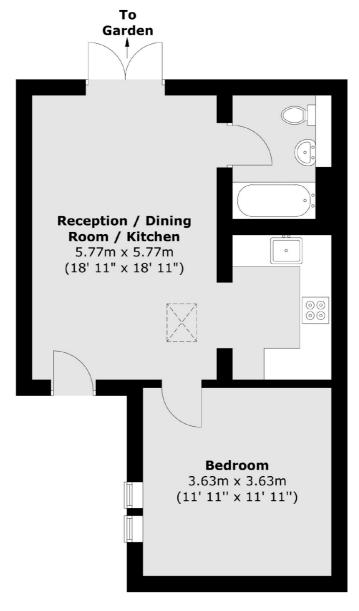

### Linkfield Road, TW7 £335,000

Offered to the market with no onward chain, we are delighted to bring to the market a unique opportunity to purchase this spacious ground floor one double bedroom apartment. Benefits include own entrance with welcoming courtyard to the front, in addition to an exceptionally large private rear garden. There is also a long lease.

#### **Ground Floor**

Total area (approx.): 46 sq. m (495 sq. ft)