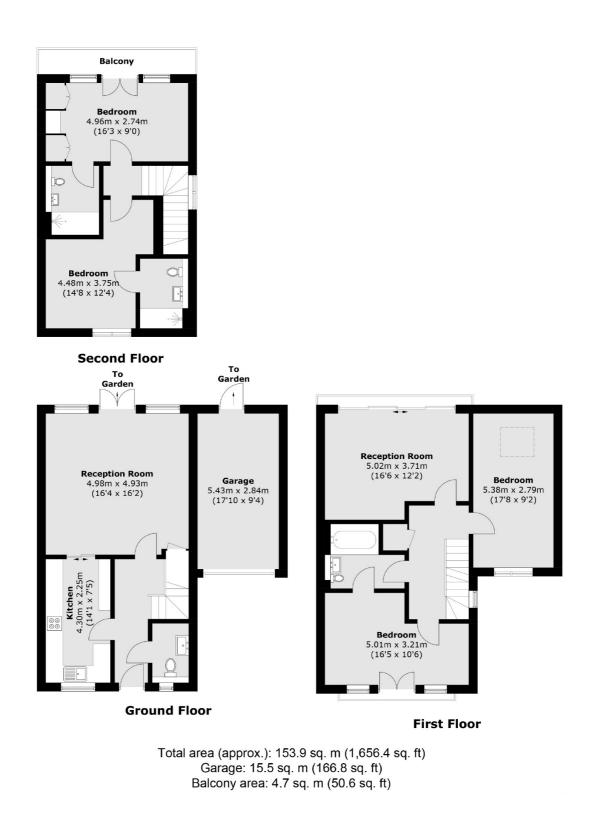

### Features

Gated Development Detached house Four Double Bedrooms Two Reception Rooms Three Bathrooms Private Rear garden Garage