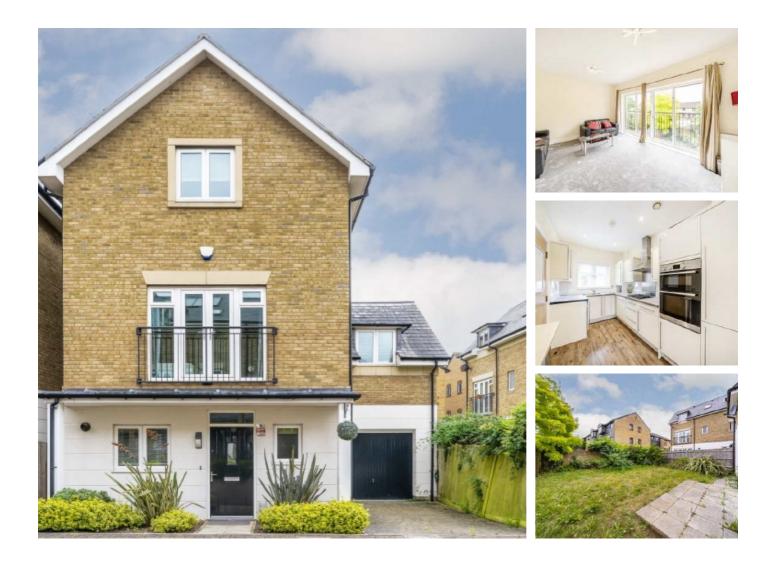

## Marbaix Gardens, TW7 £3,850 Per calendar month

An exquisite four double bedroom detached house in this very well maintained gated built development with private garden, garage and two large living space. Ideal for a family.

Marbaix Gardens is situated in the heart of Isleworth, within with easy access to Osterley Tube Station (Piccadilly line), Isleworth BR Mainline Station and the A4 with its routes into London and Heathrow. Syon Park and the amenities of Isleworth, Osterley & St Margaret's are all within easy reach.

### Features

Gated Development Detached house Four Double Bedrooms Two Reception Rooms Three Bathrooms Private Rear garden Garage