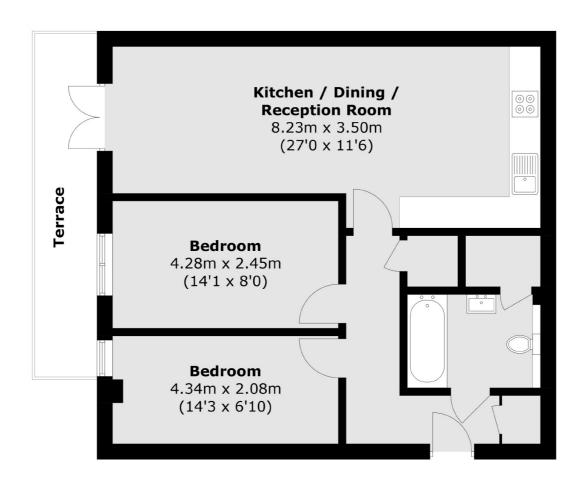

## Blumenthal Close, Isleworth, TW7

Total area (approx.): 63.4 sq. m (682.4 sq. ft) Terrace: 7.9 sq. m (85.0 sq. ft)

Isleworth

Isleworth

TW74EP

Lettings

568 London Road

020 8560 1717