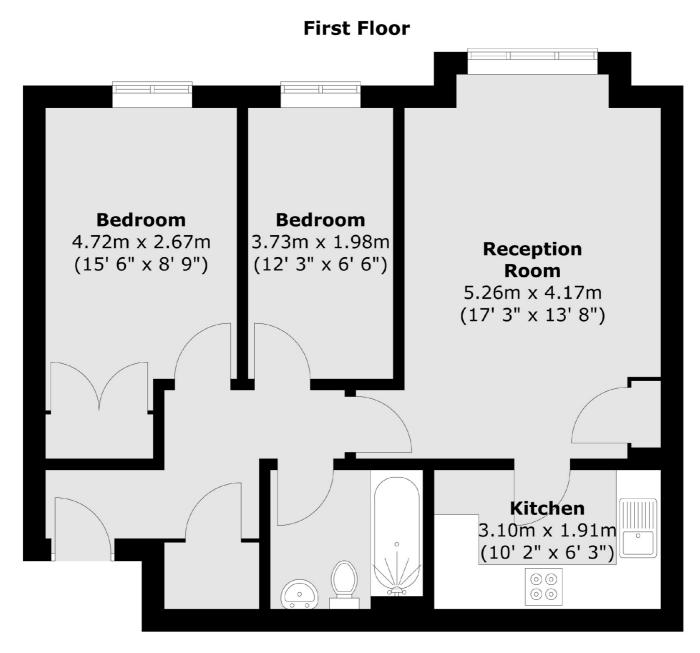

## Malting Way, TW7 £342,500

Offered to the market with no onward chain is this spaciously presented, light and bright first floor apartment. Consisting of two good size bedrooms, this property further benefits from allocated parking in this sought after development.

## **Features**

Two Bedrooms
Allocated Parking
Communal Gardens
Close To Amenities
Popular Development
No Onward Chain

Isleworth 020 8560 1177 dexters.co.uk

## Malting Way, Isleworth, TW7

Total area (approx.): 57.2 sq. m (616 sq. ft)

Isleworth

Isleworth

TW74EP

Sales

568 London Road

020 8560 1177