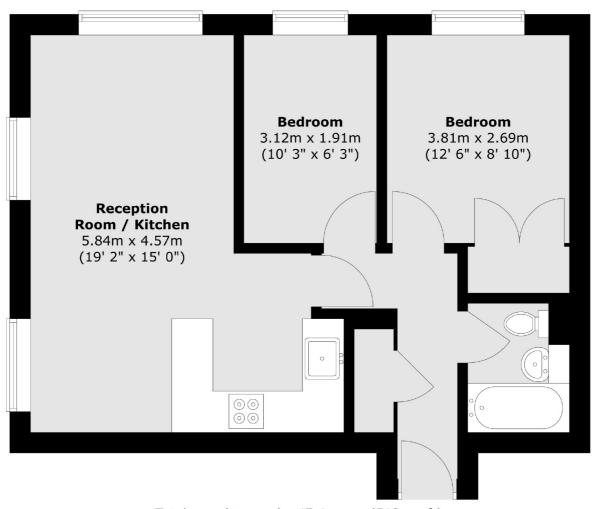

### Marchside Close, Hounslow, TW5

#### **First Floor**

Total area (approx.): 47.4 sq. m (510 sq. ft)

Isleworth

Isleworth

TW74EP

Sales

568 London Road

020 8560 1177