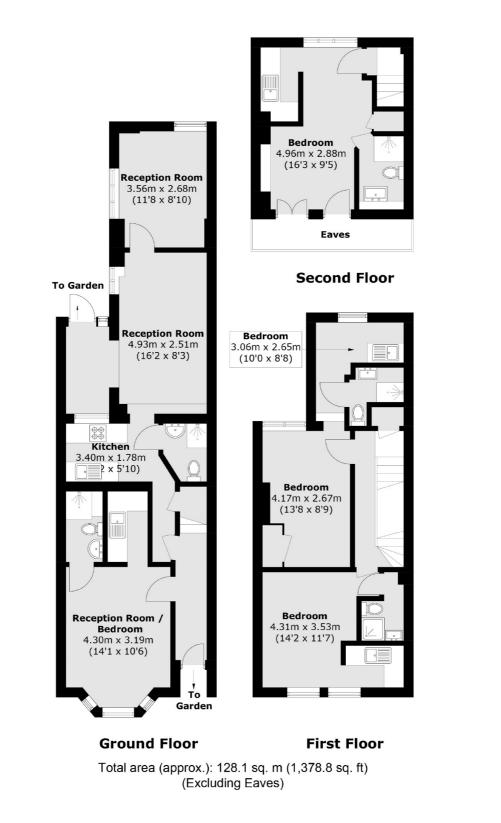

## Lansdowne Road, TW3 £599,950

Offered to the market with no onward chain is a rare opportunity to buy this unique end of terrace Victorian property. Currently arranged over three floors consisting of five bedrooms, five bathrooms and one/two reception rooms, this would be an ideal purchase for a family or investor looking for a substantial home in a prime location. Further benefits include a large private rear garden.