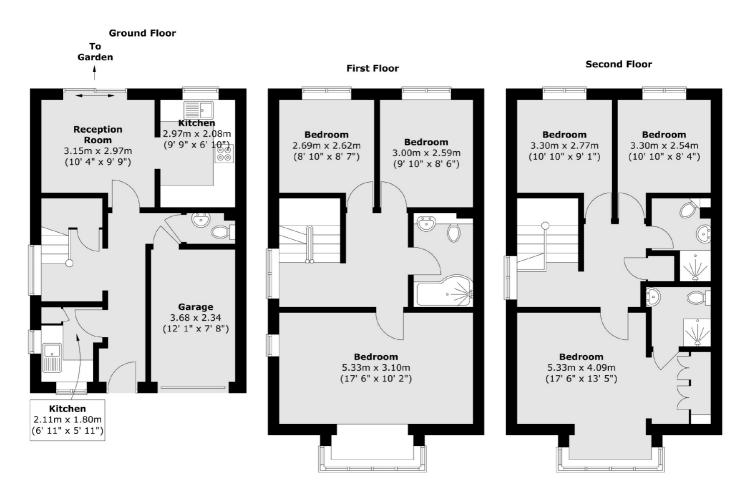

## Beaumont Place, TW7 £649,950

Offered to the market with no onward chain is this superbly spacious five bedroom corner plot town house, offering more than 1,500 sq ft of living space. This delightful house comprises of a kitchen/dining room, utility room, garage and a large first floor reception room with sliding doors leading to a wrap around garden.

## **Features**

Five Bedrooms
Three Bathrooms
Garage / Driveway
Wrap-around Garden
Sought After Location
No Onward Chain

Isleworth 020 8560 1177 dexters.co.uk

## Beaumont Place, Isleworth, TW7

Total area (approx.): 144.5 sq. m (1555 sq. ft)

Isleworth

Isleworth

TW74EP

Sales

568 London Road

020 8560 1177