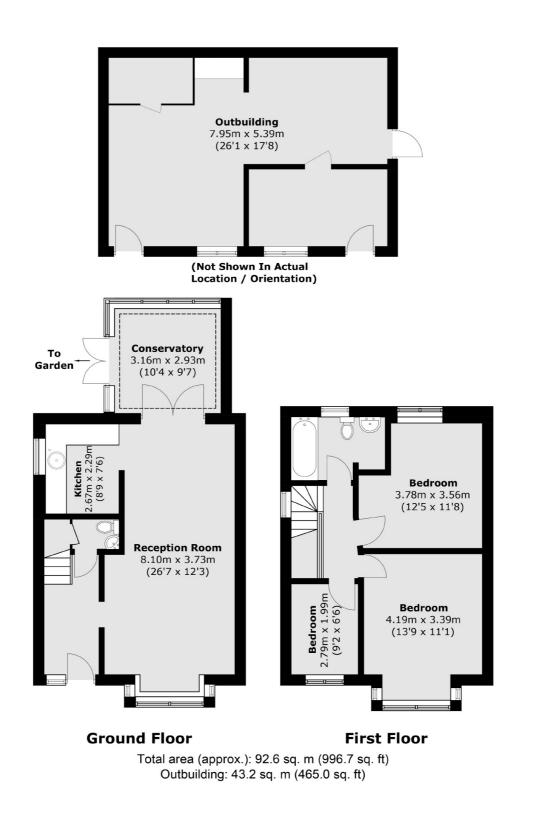

## **Grove Road, TW3** £699,950

Offered to the market with no onward chain is this superb three bedroom semi detached house. Further benefits include off-street parking for multiple cars, side access, private rear garden with substantial self-contained annex (with own entrance). There is further scope to extend subject to planning permission.

#### Features

Semi Detached Three Bedrooms Driveway Self-Contained Annex No Chain Scope to Extend (STPP)