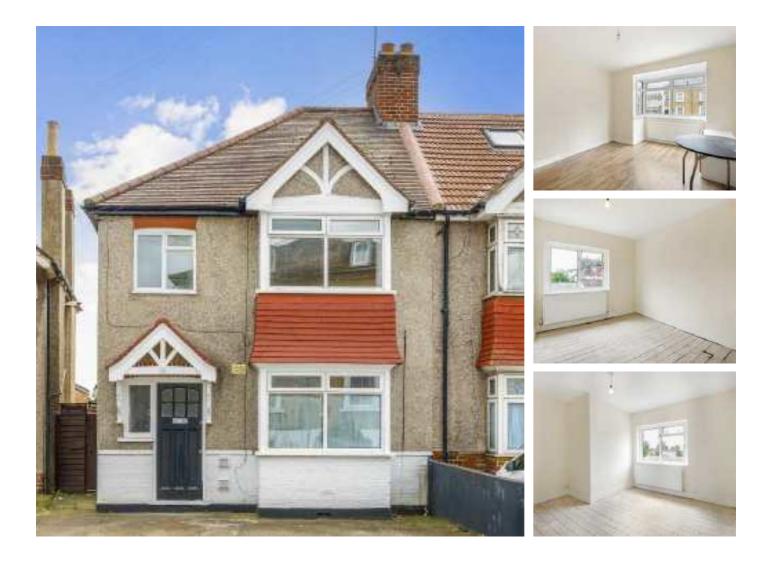

## **Grove Road, TW3** £699,950

Offered to the market with no onward chain is this superb three bedroom semi detached house. Further benefits include off-street parking for multiple cars, side access, private rear garden with substantial self-contained annex (with own entrance). There is further scope to extend subject to planning permission.

#### Features

Semi Detached Three Bedrooms Driveway Self-Contained Annex No Chain Scope to Extend (STPP)