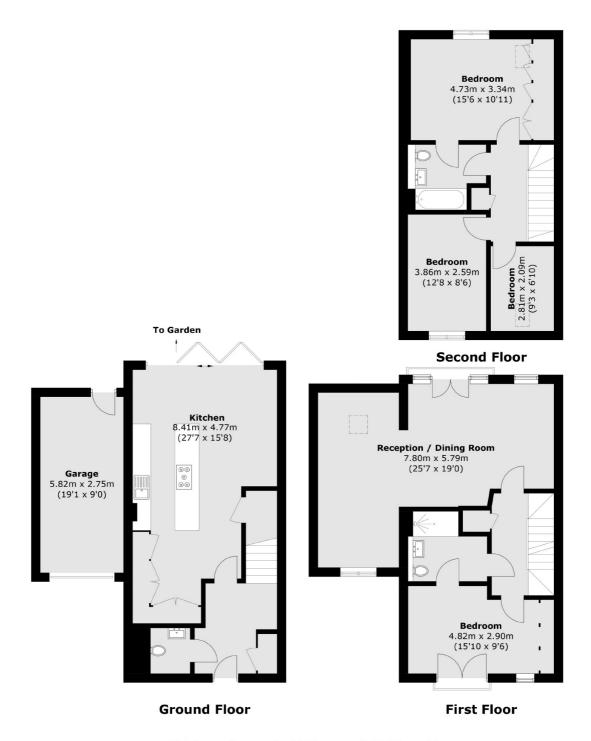

## Marbaix Gardens, Isleworth, TW7

Total area (approx.): 157.9 sq. m (1,699.6 sq. ft) Garage area (approx.): 16.1 sq. m (173.3 sq. ft)

Isleworth

Isleworth

TW74EP

Sales

568 London Road

020 8560 1177