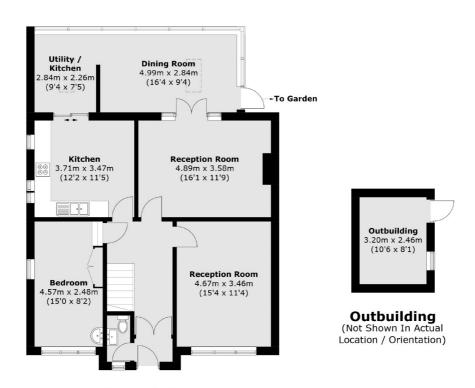

#### **Ground Floor**

Isleworth

Isleworth

TW7 4EP

020 8560 1177

Sales

568 London Road

Total area (approx.): 169.8 sq. m (1,827.7 sq. ft) Outbuilding area (approx.): 18 sq. m (86.1 sq. ft)