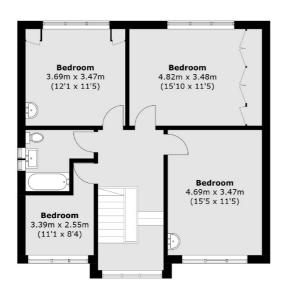

ng to the market this unique and beautiful detached five bedroom house situated within a sought after residential area. Benefits include off street parking, three reception rooms, utility room as well as spacious front and back gardens. There is potential to extend (STPP) and the property is offered to the market with no onward chain.

Church Road is a beautiful tree-lined and sought after road in Isleworth, superbly situated a short walk from Osterley tube station (Piccadilly line), local schools and parks. Easy access to the A4/M4 corridor with routes in and out of London.

#### **Features**

Detached Family House Five Bedrooms Large Front and Rear Gardens Sought After Tree-Lined Road Scope to Extend (STPP) No Chain

Isleworth 020 8560 1177 dexters.co.uk

## Church Road, Isleworth, TW7



**First Floor** 



#### **Ground Floor**

Isleworth

Isleworth

TW7 4EP

020 8560 1177

Sales

568 London Road

Total area (approx.): 169.8 sq. m (1,827.7 sq. ft) Outbuilding area (approx.): 18 sq. m (86.1 sq. ft)