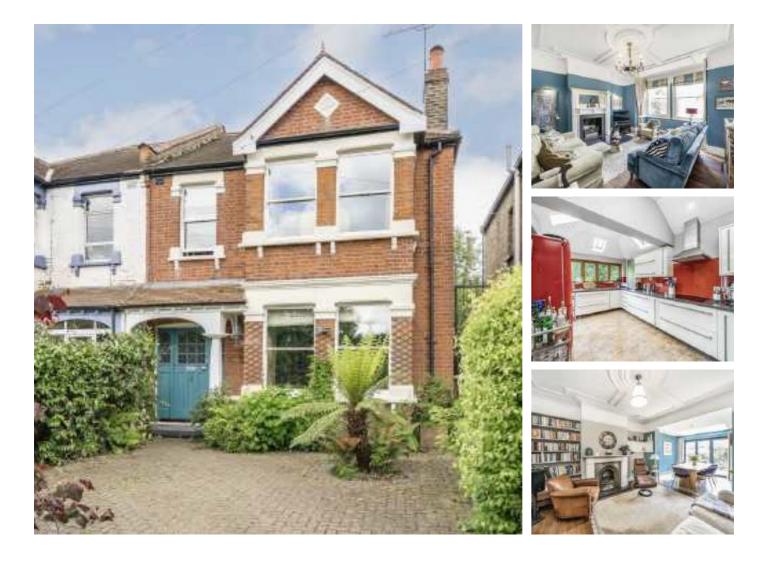

## **Jersey Road, TW7** £1,299,950

Offered to the market with no onward chain, we are delighted to bring to the market a rare opportunity to acquire this stunning four bedroom semi detached family home with unrivalled views overlooking Osterley Park.

Located on one of the most sought after residential roads in Osterley and Isleworth, this house is located moments away the gates of Osterley Park and House offering beautiful open green spaces of this tremendous and iconic National Park. Osterley tube station (Piccadilly line) is a short walk away, as are local schools and amenities.

### Features

Semi Detached Four Bedroom Large South-Facing Garden Period Features Off Street Parking Scope to Extend (STPP) Chain Free