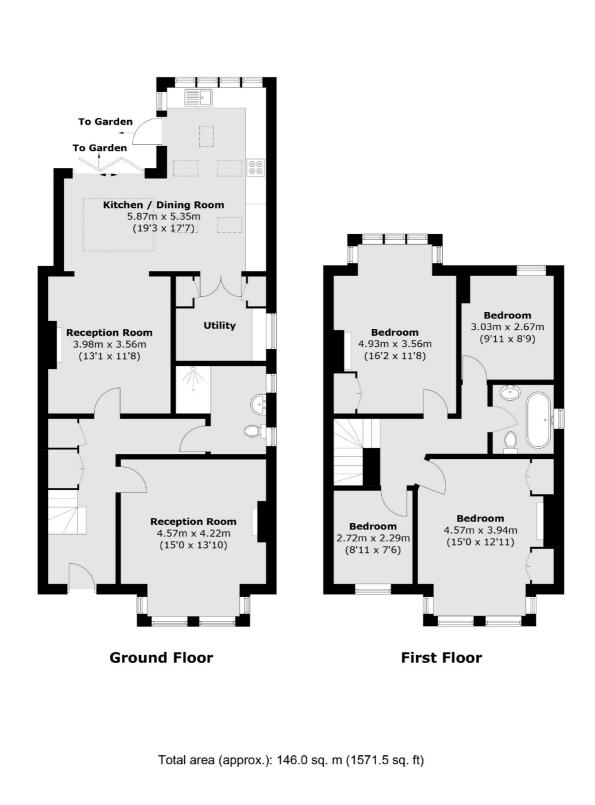

## **Jersey Road, TW7** £1,299,950

Offered to the market with no onward chain, we are delighted to bring to the market a rare opportunity to acquire this stunning four bedroom semi detached family home with unrivalled views overlooking Osterley Park.

### Features

Semi Detached Four Bedroom Large South-Facing Garden Period Features Off Street Parking Scope to Extend (STPP) Chain Free