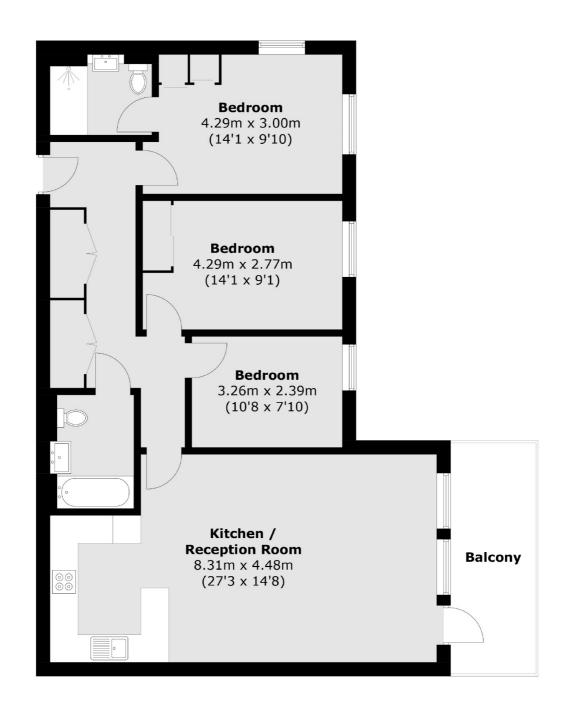

## Frazer Nash Close, Isleworth, TW7

Total area (approx.): 91.5 sq. m (984.9 sq. ft) Balcony: 9.1 sq. m (97.9 sq. ft)

Isleworth

Isleworth

TW74EP

Sales

568 London Road

020 8560 1177