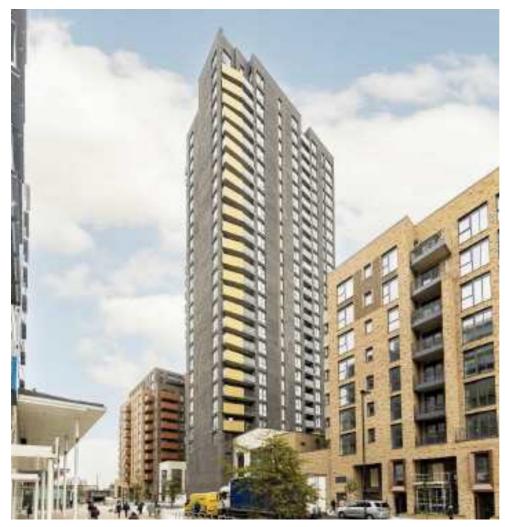

## Prince Regent Road, TW3 £665,000

Located on the 20th floor of this iconic and stunning West-London building, we are delighted to launch this exceptional three bedroom, two bathroom apartment. Offering more than 1,180 square feet of living space, this one of a kind apartment offers stunning views of Central London's skyline, in addition to a generous balcony and allocated parking space. Further benefits include NHBC New Build Warranty and a long lease