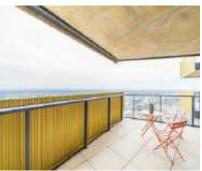

## Prince Regent Road, TW3 £665,000

Located on the 20th floor of this iconic and stunning West-London building, we are delighted to launch this exceptional three bedroom, two bathroom apartment. Offering more than 1,180 square feet of living space, this one of a kind apartment offers stunning views of Central London's skyline, in addition to a generous balcony and allocated parking space. Further benefits include NHBC New Build Warranty and a long lease