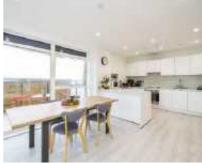

## Prince Regent Road, TW3 £665,000

Located on the 20th floor of this iconic and stunning West-London building, we are delighted to launch this exceptional three bedroom, two bathroom apartment. Offering more than 1,180 square feet of living space, this one of a kind apartment offers stunning views of Central London's skyline, in addition to a generous balcony and allocated parking space. Further benefits include NHBC New Build Warranty and a long lease