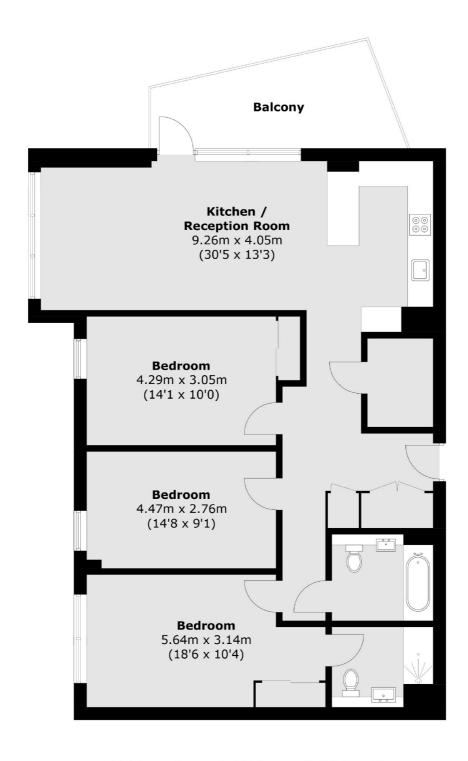

## Prince Regent Road, TW3 £665,000

Located on the 20th floor of this iconic and stunning West-London building, we are delighted to launch this exceptional three bedroom, two bathroom apartment. Offering more than 1,180 square feet of living space, this one of a kind apartment offers stunning views of Central London's skyline, in addition to a generous balcony and allocated parking space. Further benefits include NHBC New Build Warranty and a long lease

## Prince Regent Road, Hounslow, TW3

Total area (approx.): 109.8 sq. m (1,181.9 sq. ft) Balcony : 11.4 sq. m (122.7 sq. ft)

020 8560 1177

Isleworth