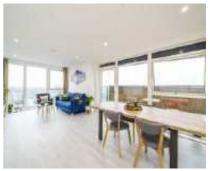

## Prince Regent Road, TW3 £665,000

Located on the 20th floor of this iconic and stunning West-London building, we are delighted to launch this exceptional three bedroom, two bathroom apartment. Offering more than 1,180 square feet of living space, this one of a kind apartment offers stunning views of Central London's skyline, in addition to a generous balcony and allocated parking space. Further benefits include NHBC New Build Warranty and a long lease