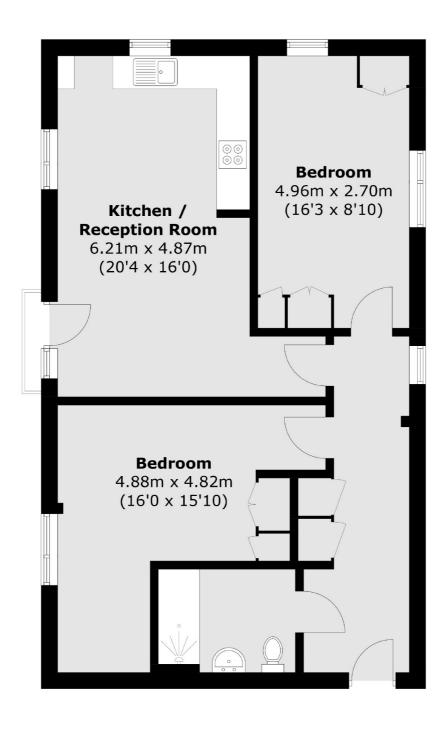

## Inverness Road, TW3

£349,950

An immaculately presented, light, bright and spacious two double bedroom apartment. Spanning 775 square feet of living space, this stunning apartment offers spacious rooms throughout in addition to a new kitchen and bathroom. Further benefits include a long lease and allocated parking.

## Inverness Road, Hounslow, TW3

Total area (approx.): 72.0 sq. m ( 775.0 sq. ft)

Isleworth

Isleworth

TW74EP

Sales

568 London Road

020 8560 1177