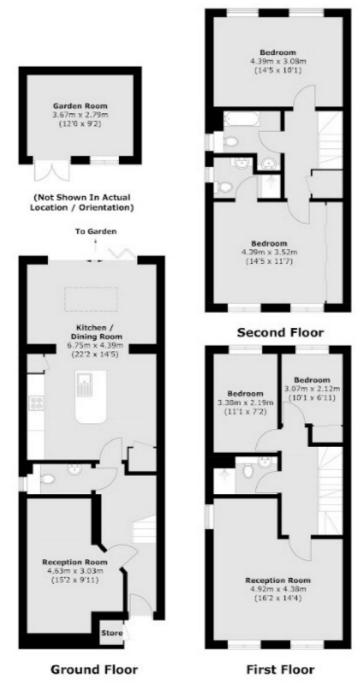

## Primrose Place, Isleworth, TW7

Total area (approx.): 143.6 sq. m (1,545.7 sq. ft) Garden Room: 10.4 sq. m (111.9 sq. ft) Store: 0.7 sq. m (7.5 sq. ft)

Isleworth

Isleworth

TW74EP

Sales

568 London Road

020 8560 1177