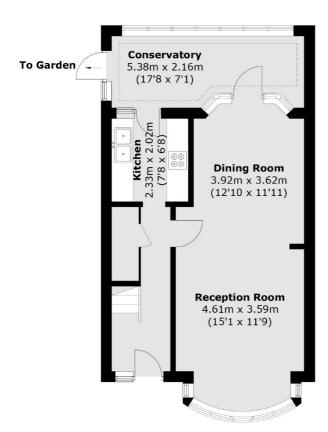

## Alderwick Drive, Hounslow, TW3

(Not Shown In Actual Location / Orientation)

**Ground Floor** 

Isleworth

Isleworth

TW74EP

Sales

568 London Road