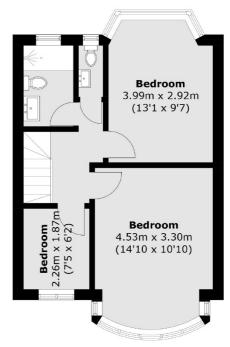

020 8560 1177

**First Floor** 

Total area (approx.): 93.9 sq. m (1,010.8 sq. ft) Garage area (approx.): 18.3 sq. m (197.0 sq. ft)