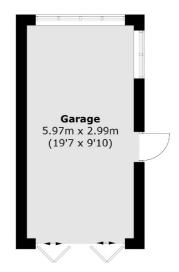

020 8560 1177

**First Floor** 

Total area (approx.): 93.9 sq. m (1,010.8 sq. ft) Garage area (approx.): 18.3 sq. m (197.0 sq. ft)