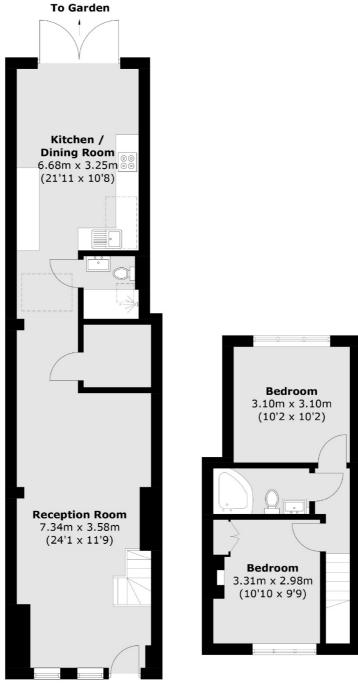

## Linkfield Road, Isleworth, TW7

**Ground Floor** 

Isleworth

Isleworth

TW74EP

Sales

568 London Road

020 8560 1177

**First Floor** 

Total area (approx.): 82.6 sq. m (889.1 sq. ft)